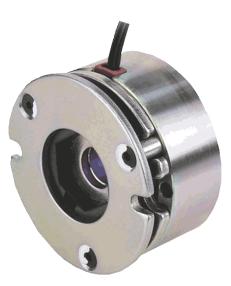

## BRAKE-BWA-0,35-5

If the brake is to be connected directly to a motor, it must be installed by Nanotec.

## **Technical parameters**

| Operating voltage | 24 VDC                                 | Rated power       | 5.9 W                            |
|-------------------|----------------------------------------|-------------------|----------------------------------|
| Holding torque    | 35 Ncm                                 | Shaft diameter    | 5 mm                             |
| Flange            | 35 mm                                  | Moment of inertia | 10 kg mm²                        |
| Hub               | borehole ø5 H8 with<br>grub screw M3x3 | Fastening         | with 3 screws M3<br>(BWA-0,35-5) |
| Connection        | leads L=300 mm                         | Switch-off time   | 10 ms                            |
| Switch-on time    | 100 ms                                 | Weight            | 0.15 kg                          |