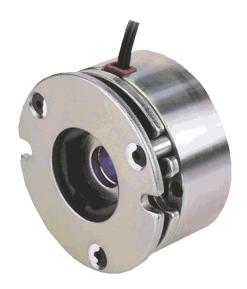

## **Technical parameters**

| Operating voltage | 24 VDC                                          | Rated power       | 11 W                               |
|-------------------|-------------------------------------------------|-------------------|------------------------------------|
| Holding torque    | 150 Ncm                                         | Shaft diameter    | 6.35 mm                            |
| Flange            | 51.5 mm                                         | Moment of inertia | 10 kg mm²                          |
| Hub               | borehole ø6.35 H7<br>with 2 grub screws<br>M3x5 | Fastening         | with 2 screws M4<br>(BWA-1,5-6,35) |
| Connection        | leads L=300 mm                                  | Switch-off time   | 30 ms                              |
| Switch-on time    | 100 ms                                          | Weight            | 0.3 kg                             |