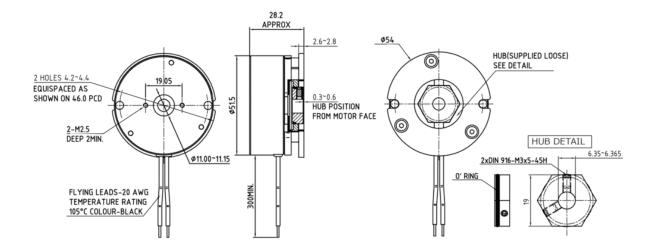

## **Dimensions**

Address: Tallinn Science Park Tehnopol, Akadeemia tee 21/6, 12618, Tallinn, Estonia

**Phone:** +372 6559914 **E-mail:** sale@smd.ee

## **Technical parameters**

| Operating voltage | 24 VDC                                          | Rated power       | 11 W                               |
|-------------------|-------------------------------------------------|-------------------|------------------------------------|
| Holding torque    | 150 Ncm                                         | Shaft diameter    | 6.35 mm                            |
| Flange            | 51.5 mm                                         | Moment of inertia | 10 kg mm²                          |
| Hub               | borehole ø6.35 H7<br>with 2 grub screws<br>M3x5 | Fastening         | with 2 screws M4<br>(BWA-1,5-6,35) |
| Connection        | leads L=300 mm                                  | Switch-off time   | 30 ms                              |
| Switch-on time    | 100 ms                                          | Weight            | 0.3 kg                             |