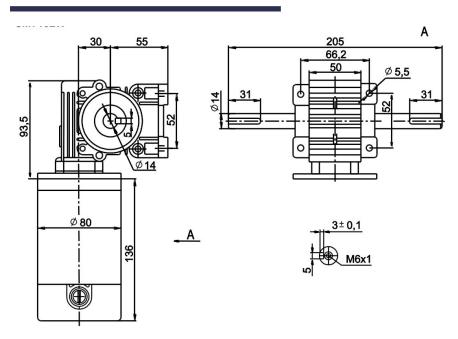

## **Dimensions**

Address: Tallinn Science Park Tehnopol, Akadeemia tee 21/6, 12618, Tallinn, Estonia

**Phone:** +372 6559914 **E-mail:** sale@smd.ee