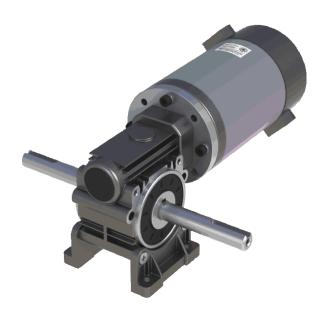

DC brush motor is equipped with a worm gearhead. The motor is maintenance-free. The worm gearbox is self-impeding, this is useful feature for some systems. Supply voltage 24 VDC is common for industrial using.

We supply the geared motor reduction ratio 1/50.

## **Technical parameters**

| Motor power  | 150 W        | Reduction ratio | 1/50   |
|--------------|--------------|-----------------|--------|
| Rated torque | 104.5 kgf*cm | Gearhead type   | worm   |
| Rated speed  | 50 rpm       | Voltage         | 24 VDC |