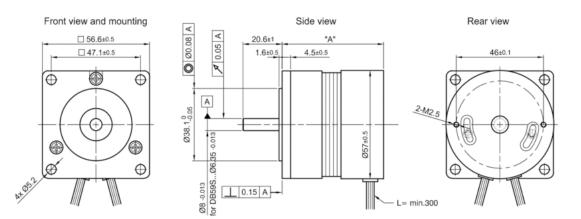

## Dimensions

Address: Tallinn Science Park Tehnopol, Akadeemia tee 21/6, 12618, Tallinn, Estonia Phone: +372 6559914 E-mail: sale@smd.ee