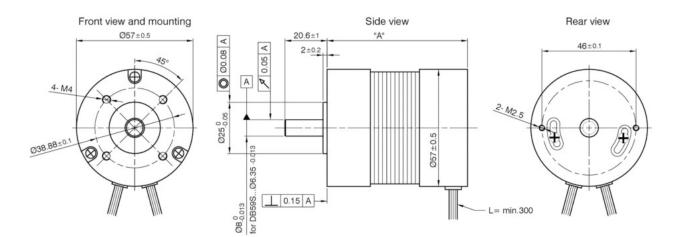

## Dimensions

Address: Tallinn Science Park Tehnopol, Akadeemia tee 21/6, 12618, Tallinn, Estonia Phone: +372 6559914 E-mail: sale@smd.ee