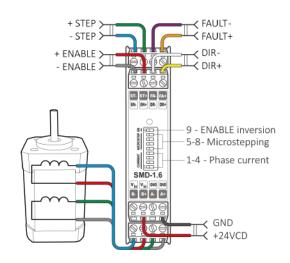

## **Control signals**

- STEP/DIR voltage input signals for pulse position control
- ENABLE voltage level input signal to control energizing of the motor phases
- FAULT output signal for monitoring emergency situations

## **Connection example**

Address: Tallinn Science Park Tehnopol, Akadeemia tee 21/6, 12618, Tallinn, Estonia

**Phone:** +372 6559914 **E-mail:** sale@smd.ee