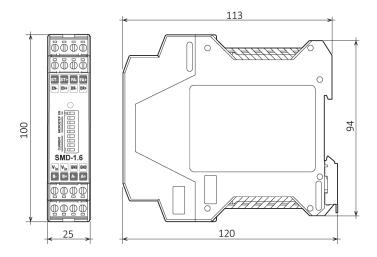

iver provides smooth operation and good speed-torque performance. The driver has the STO (Safe Torque Off) function which provides motor phases deenergizing in case of any alarm situation.

## **Technical parameters**

| Max. current per phase | 0.1 - 1.6 A                                             |
|------------------------|---------------------------------------------------------|
| Supply voltage         | 12 - 24 VDC                                             |
| Microstepping          | 1/1, 1/2, 1/4, 1/8,<br>1/16 1/32, 1/64,<br>1/128, 1/256 |

## **Control signals**

- STEP/DIR voltage input signals for pulse position control
- ENABLE voltage level input signal to control energizing of the motor phases
- FAULT output signal for monitoring emergency situations

## **Dimensions**



## **Connection example**



Address: Tallinn Science Park Tehnopol, Akadeemia tee 21/6, 12618, Tallinn, Estonia

**Phone:** +372 6559914 **E-mail:** sale@smd.ee