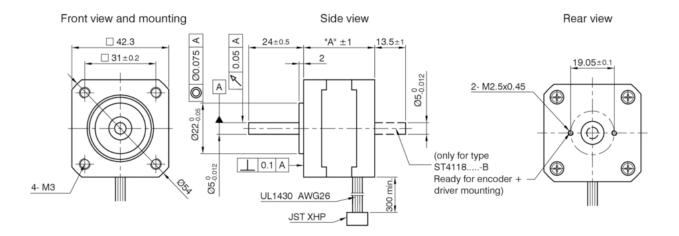

## Dimensions

Address: Tallinn Science Park Tehnopol, Akadeemia tee 21/6, 12618, Tallinn, Estonia Phone: +372 6559914 E-mail: sale@smd.ee